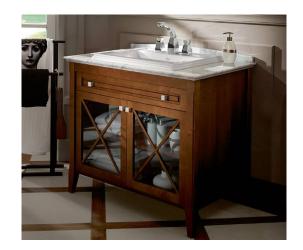

### Bathroom furniture

- High-quality real-wood veneer in dark stained maple wood
- + Countertops made of Carrara marble with profiled edges
- + Drawers with elegant ceramic knobs
- + Doors in a classic look with glass insert