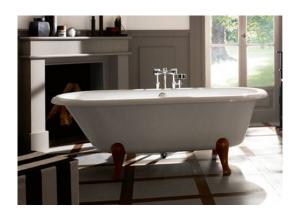

### Wellness

- + Freestanding Quaryl® bath with high-quality wooden feet
- + Outlet and overflow fitting, available with chrome-plating, gold-plating or made of high-quality brass