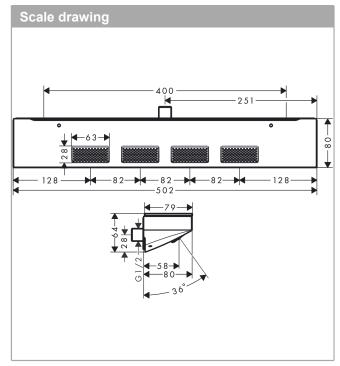

## product features

spray type: PowderRainspray area: 309 x 28 mm

· shower head size: 502 x 81 mm

· field of application: functions as overhead, shoulder

or side shower

· maximum flow rate at 3 bar: 13 l/min

connection thread: G ½connection dimension: DN15

· material: metal

· shelf made of safety glass

 surface of the shelf at colour variant -000 = mirror glass, at colour variant -700 = graphite colour,

satined