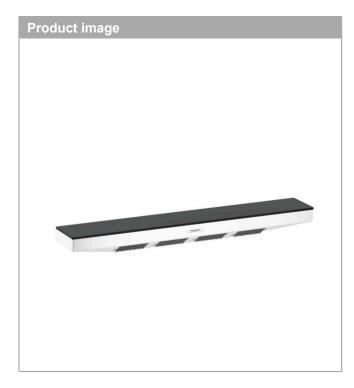

## Rainfinity

Shoulder shower 500 1jet with shower shelf

Surfaces: Matt White Article Number: 26243700

Rainfinity

Shoulder shower 500 1jet with shower shelf Surfaces: Matt White Article Number: 26243700