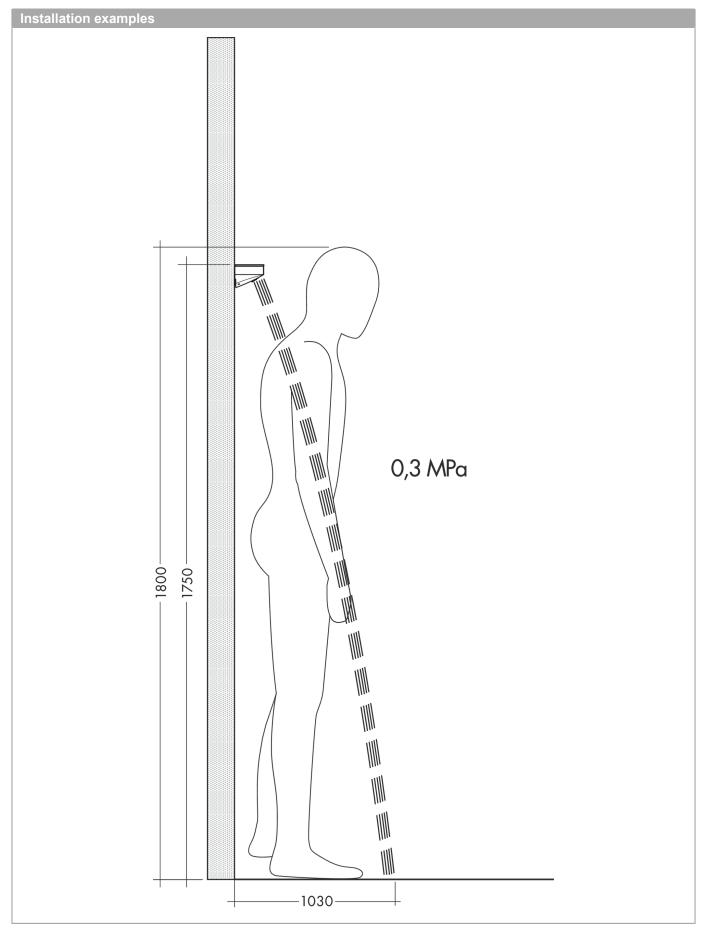

## product features

spray type: PowderRainspray area: 309 x 28 mm

· shower head size: 502 x 81 mm

· field of application: functions as overhead, shoulder

or side shower

· maximum flow rate at 3 bar: 13 l/min

connection thread: G ½connection dimension: DN15

· material: metal

· shelf made of safety glass

 surface of the shelf at colour variant -000 = mirror glass, at colour variant -700 = graphite colour,

satined