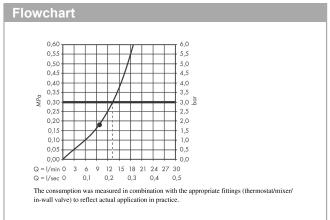

## product features

spray type: PowderRainspray area: 309 x 28 mm

· shower head size: 502 x 81 mm

· field of application: functions as overhead, shoulder

or side shower

· maximum flow rate at 3 bar: 13 l/min