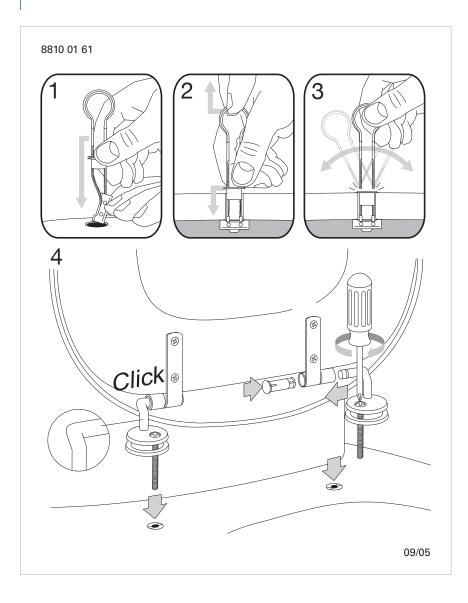

## Toilet seat Amadea





## Toilet seat Amadea

Instruction manual



## Material Description

TOILET SEAT: The material is colour ingrained duroplast (UF A 10 = urea formaldehyde) that contains no environmentally hazardous substances. UF plastic comprises 67% urea formaldehyde resin, 28% cellulose, as well as 5% minerals, pigments, lubricants and moisture content. The raw material from the supplier contains less than 0,03% formaldehyde after a special curing process.

BUFFERS: EVA (copolymer made of ethylene and vinyl acetate).

MOUNT/HINGE: Stainless steel.

Guarantee

The guarantee includes faults or defects in the material of our products within a periode of 10 years. Products subject to minor technical modifications and design deviations E. & O.E.

Villeroy & Boch UK limited Bathroom & Wellness 267 Merton Road . London, GB Tel.: +44 (0) 208 875 6094 E