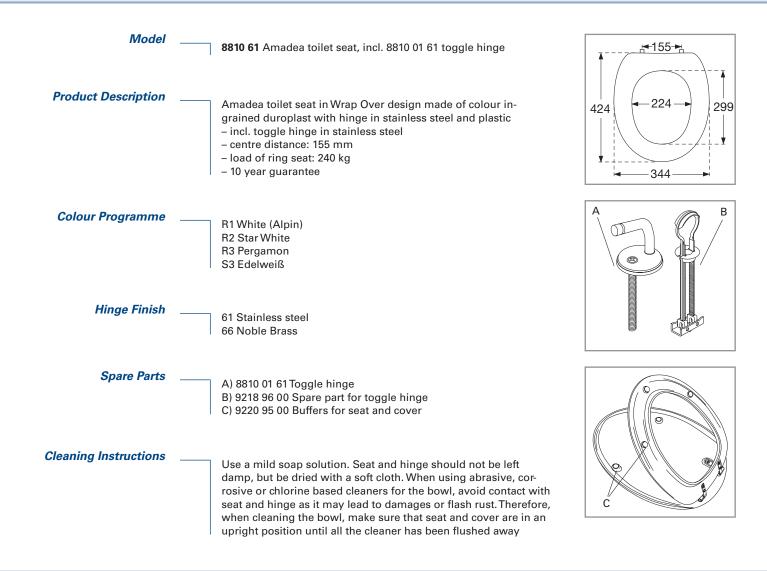

## Material Description

TOILET SEAT: The material is colour ingrained duroplast (UF A 10 = urea formaldehyde) that contains no environmentally hazardous substances. UF plastic comprises 67% urea formaldehyde resin, 28% cellulose, as well as 5% minerals, pigments, lubricants and moisture content. The raw material from the supplier contains less than 0,03% formaldehyde after a special curing process.

BUFFERS: EVA (copolymer made of ethylene and vinyl acetate).

MOUNT/HINGE: Stainless steel.

Guarantee

The guarantee includes faults or defects in the material of our products within a periode of 10 years. Products subject to minor technical modifications and design deviations E. & O.E.